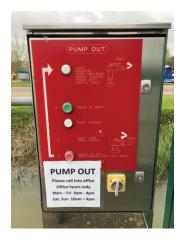

## Page 94 (plan), 95 (table), 96 & 97

The pumpout facility at Earith previously owed by the EA has been sold to Westview Marina. It is no longer free to use. The marina charges £20.